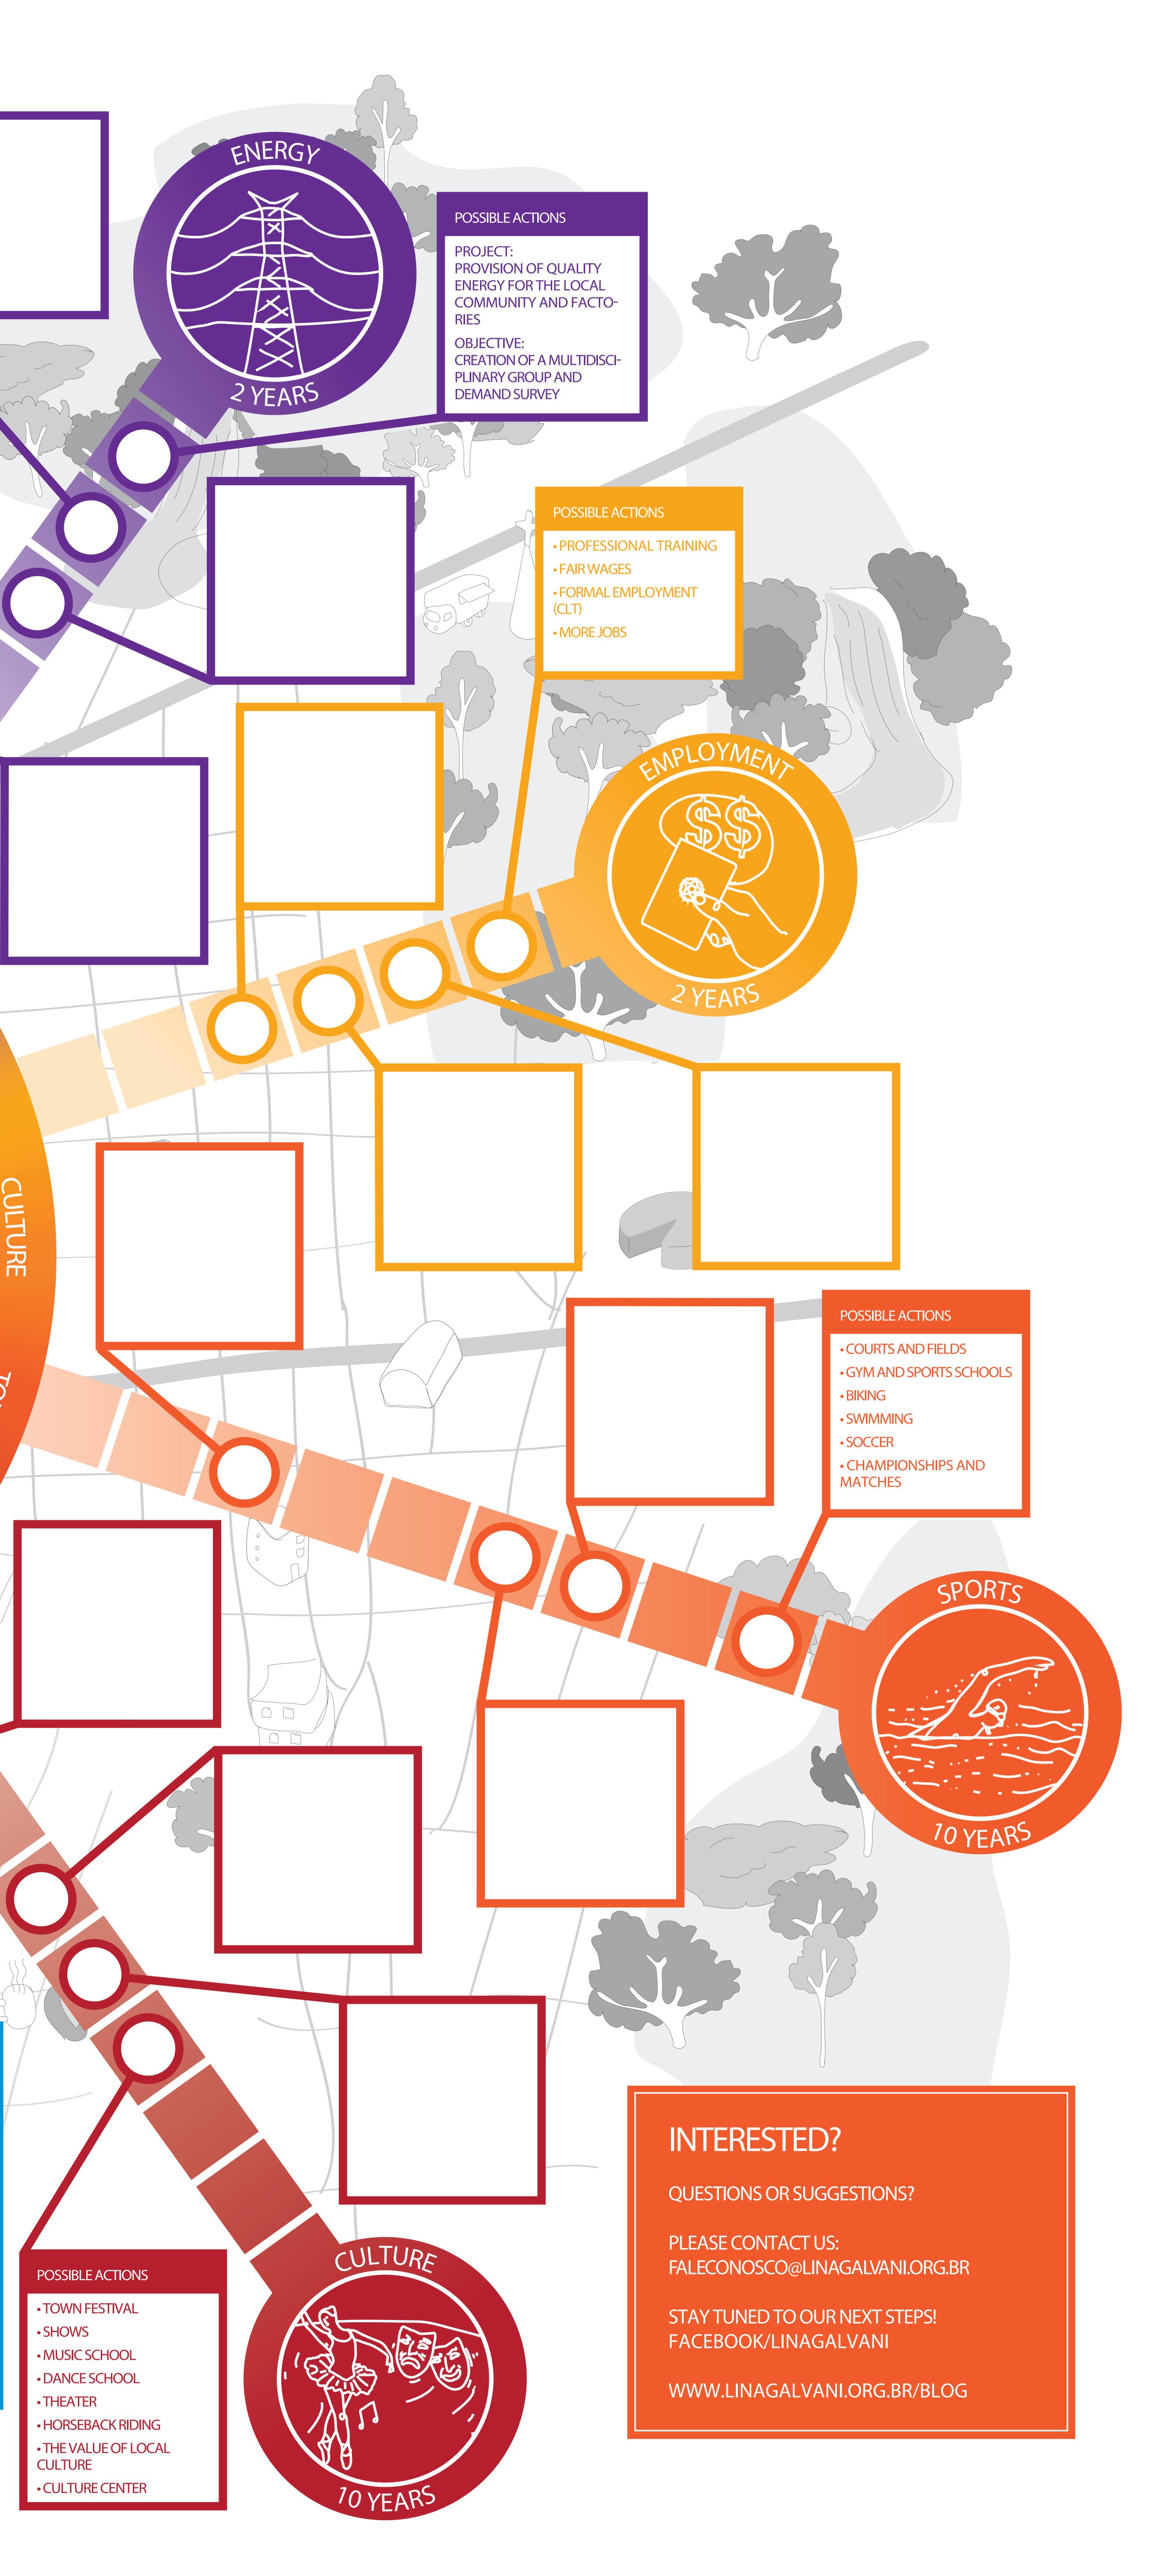

# BUILDING UP THE FUTURE OF SERRA DO SALITRE

do Salitre, supported by the Lina Galvani Institute – a social organization founded by Galvani – began the development of a Future Agenda for the town, so as to address the wishes of local inhabitants and contribute to the regional development in a more participatory and sustainable fashion.

This process came about in three steps, through meetings with local inhabitants ject.

### PARTICIPANTS

community chose the most important wishes of the community! topics to be addressed. In the third, workgroups were created and action plans Join us too! were outlined for each topic.

In 2015, we began developing the projects, with an action plan to be completed within two to ten years, according to the complexity, term and viability of each pro-

and leaders. The first step listed the Our expectation is that together we can

In May 2014, some inhabitants of Serra community's wishes and initiatives alrea-encourage more people to join forces to dy in place. In the second stage, the improve the region and achieve the main