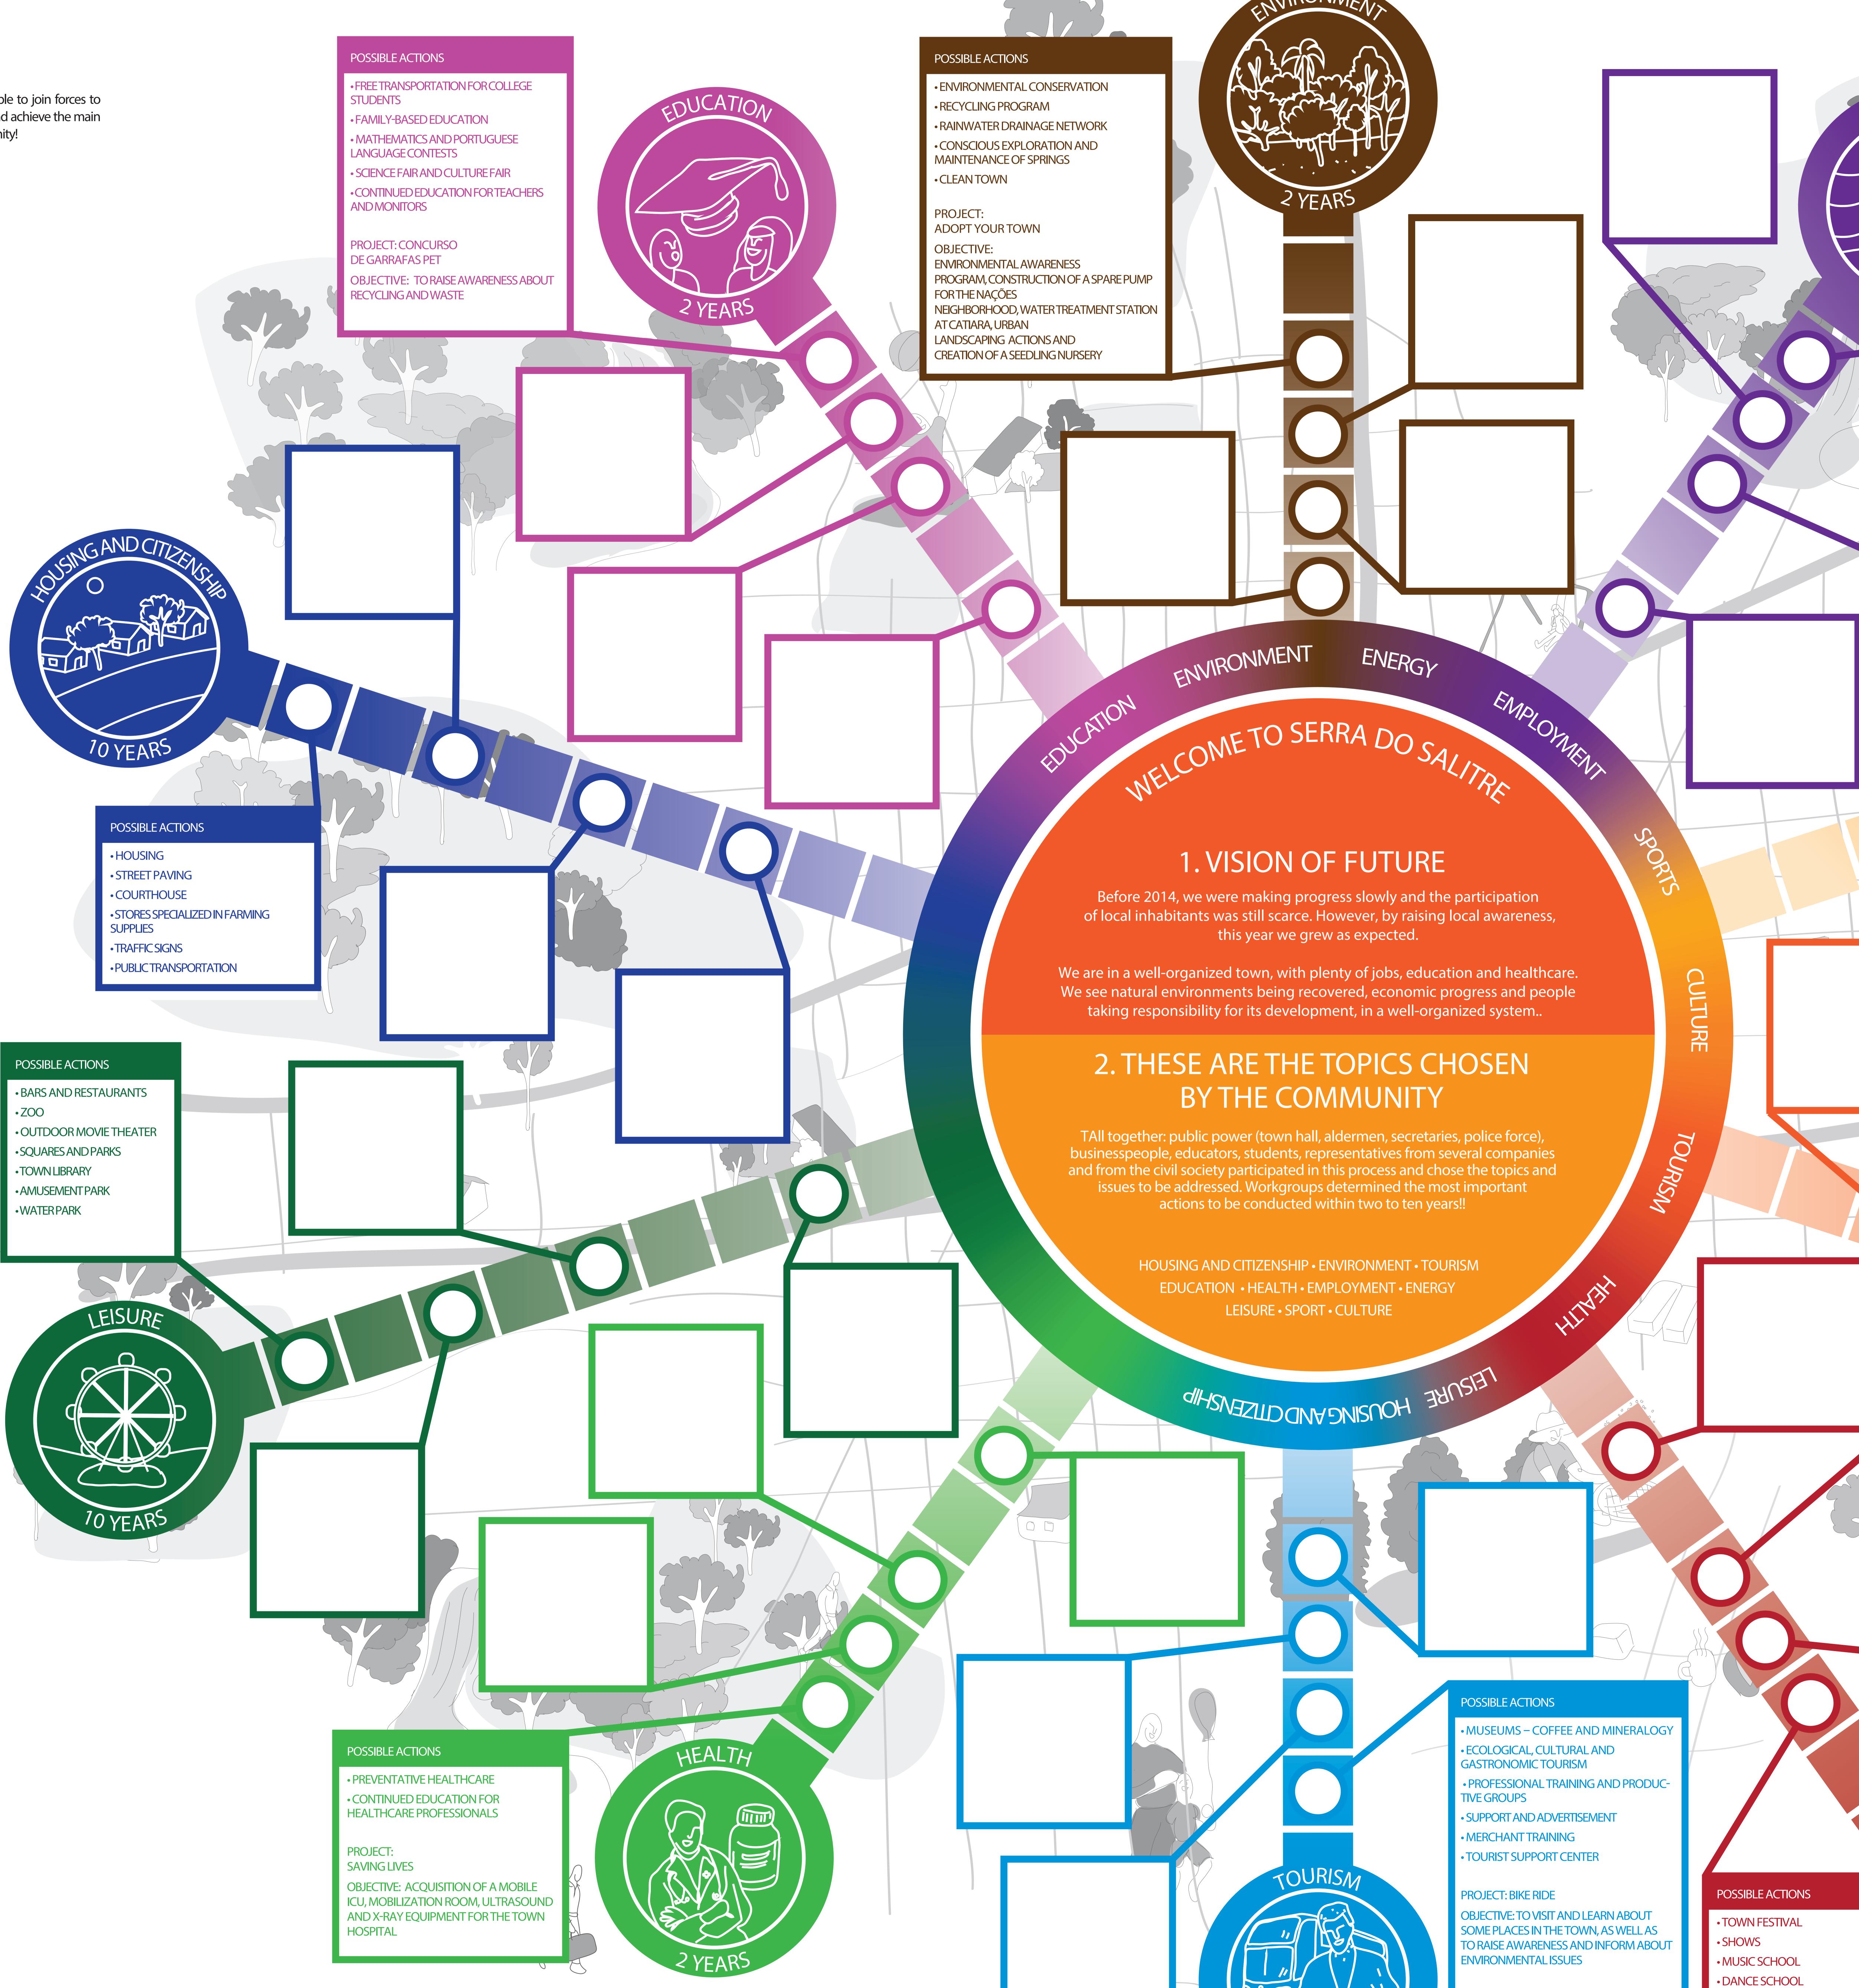

# BUILDING UP THE FUTURE OF SERRA DO SALITRE

do Salitre, supported by the Lina Galvani Institute – a social organization founded by Galvani – began the development of a Future Agenda for the town, so as to address the wishes of local inhabitants and contribute to the regional development in a more participatory and sustainable fashion.

This process came about in three steps, through meetings with local inhabitants ject.

### PARTICIPANTS

community chose the most important wishes of the community! topics to be addressed. In the third, workgroups were created and action plans Join us too! were outlined for each topic.

In 2015, we began developing the projects, with an action plan to be completed within two to ten years, according to the complexity, term and viability of each pro-

and leaders. The first step listed the Our expectation is that together we can

In May 2014, some inhabitants of Serra community's wishes and initiatives alrea-encourage more people to join forces to dy in place. In the second stage, the improve the region and achieve the main