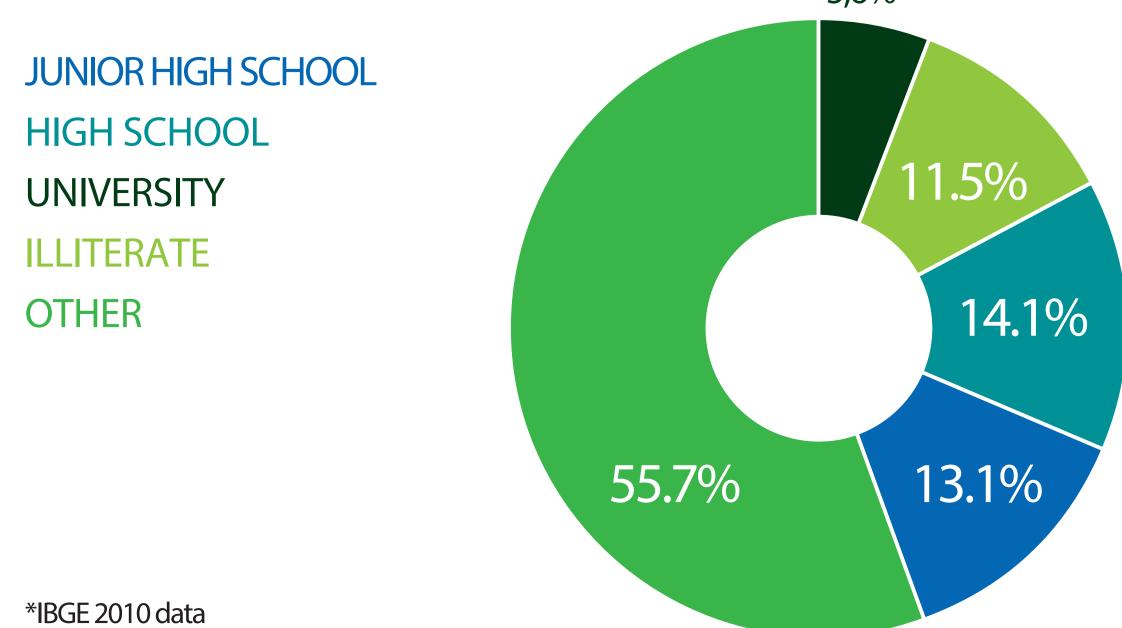

### **ECONOMICALLY ACTIVE POPULATION**

LEVEL OF EDUCATION OF THE POPULATION **OVER 25 YEARS OLD** 5,6%

- THEATER
- HORSEBACK RIDING
- THE VALUE OF LOCAL CULTURE