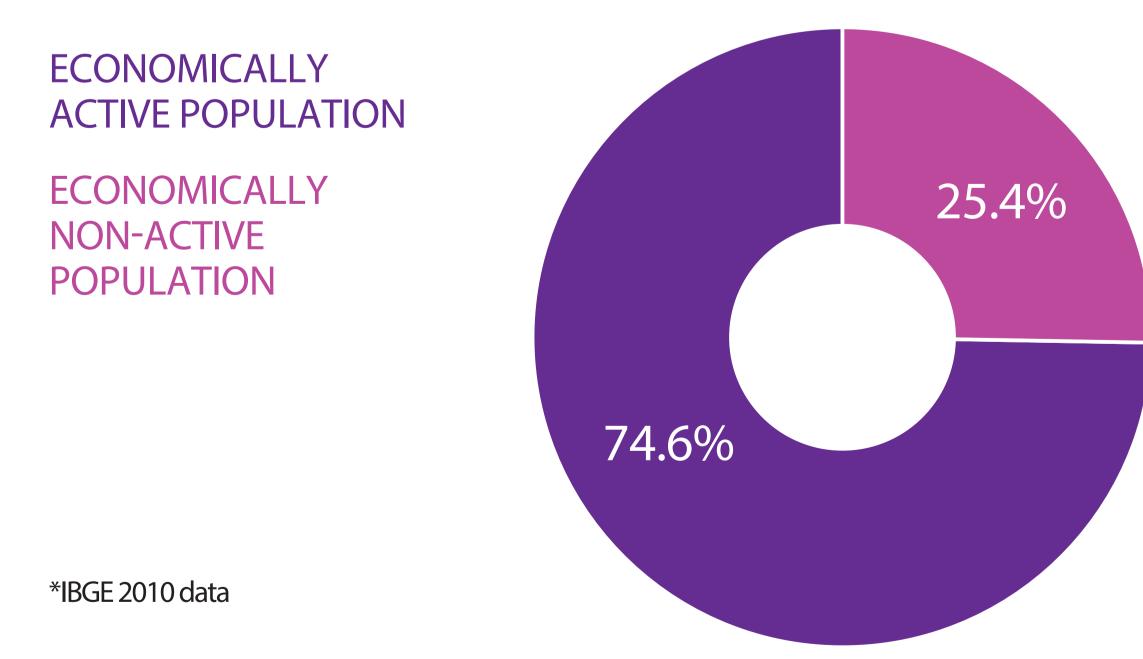

### **ECONOMICALLY ACTIVE POPULATION**

LEVEL OF EDUCATION OF THE POPULATION **OVER 25 YEARS OLD** 5,6%

- THEATER
- HORSEBACK RIDING
- THE VALUE OF LOCAL CULTURE