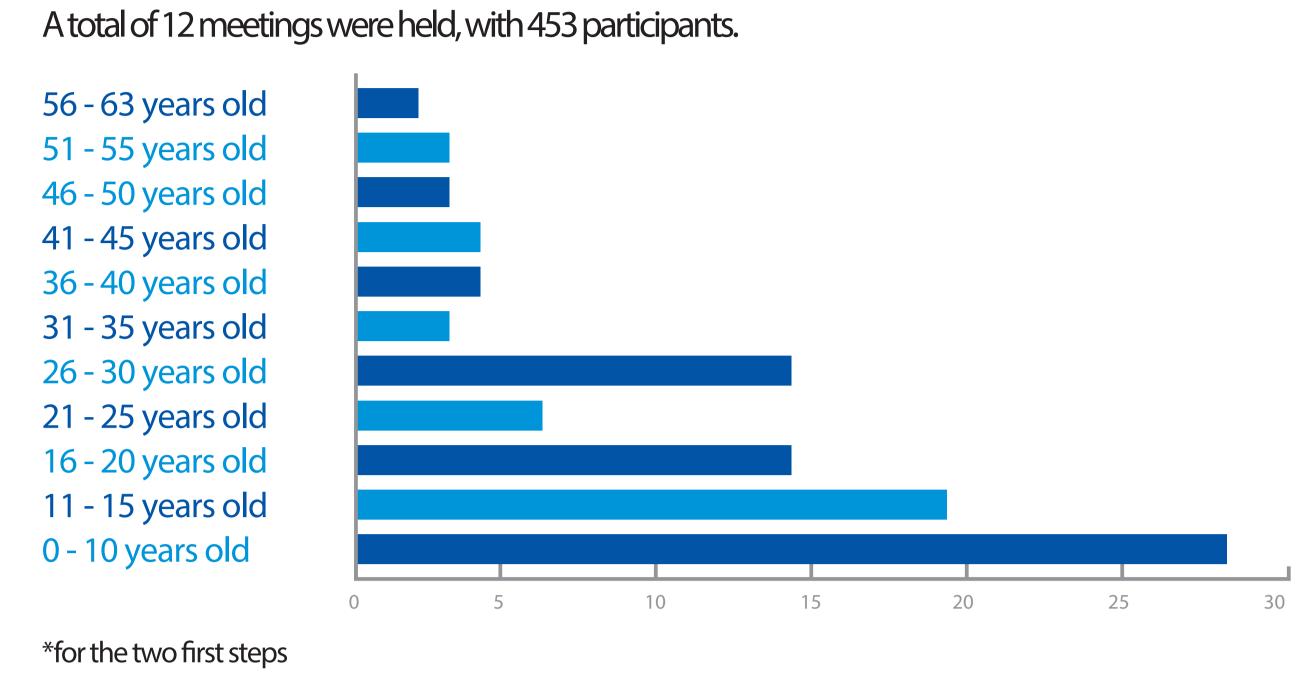

### PARTICIPANTS

community chose the most important wishes of the community! topics to be addressed. In the third, workgroups were created and action plans Join us too! were outlined for each topic.

In 2015, we began developing the projects, with an action plan to be completed within two to ten years, according to the complexity, term and viability of each pro-